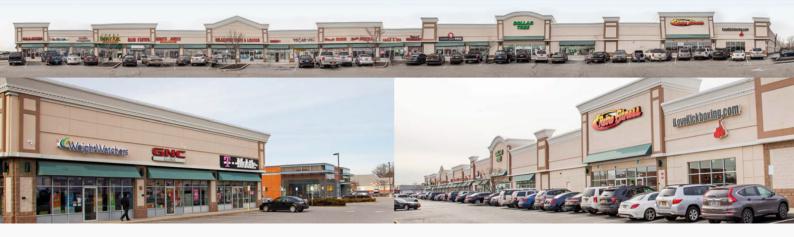

SITE ADDRESS:

Deer Park Commons Shopping Center

520 Commack Road Deer Park, NY 11729

SHOPPING CENTER SIZE:

94,274 SF

AVAILABLE SPACE:

4,500 SF (Divisible)

2,200 SF

ASKING RENT:

\$25-\$45 NNN

P

PARKING AVAILABLE:

Yes - Ample

**CORNER SITE:** 

Yes

**EXISTING USE NOW:** 

Retail, Office or Medical

TENANTS:

Advanced Auto, Retro Fitness, Variety Store, Edible Arrangements, Texas Roadhouse, T-Mobile, Weight Watchers, iFixScreens, Chinese Restaurant, Indian Restaurant, Pizzeria, Hair Salon, Nail Salon, Liquor Store,

## 520 COMMACK ROAD, DEER PARK, LONG **ISLAND NY**

https://adreny.com

Shopping Center Size: 94,274 Available Space: 4,500 (Subdivide) / 2,200 SF Asking Rent: \$25-45 NNN Taxes: \$5.50 PSF CAM: \$3.50

**PSF** 